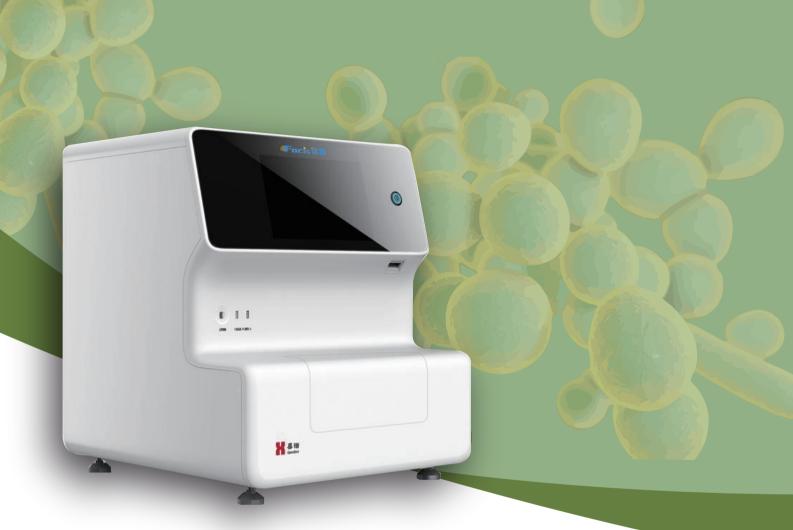

### **Fully-automatic**

Monotest
Unique automatic sample pre-treatment

#### **Product Characteristics**

| Basic Parameters      | Candida IgM/IgG Antibody Detection Kit (CLIA)                 |
|-----------------------|---------------------------------------------------------------|
| Method                | Chemiluminescence analysis, CLIA                              |
| Sample Type           | Serum                                                         |
| Specification         | 12 Tests/Kit                                                  |
| Applicable Instrument | Full-Automatic Chemiluminescence Immunoassay System (FACIS-I) |
| Detection Time        | 40 min                                                        |
| Detection Objects     | Candida spp.                                                  |
| Stability             | The kit is stable for 1 year at 2°C-8°C                       |